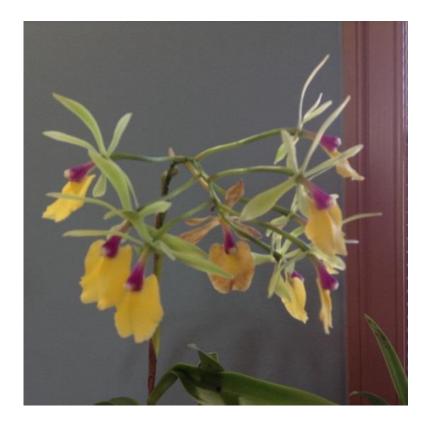

#### CHAOS Monthly Show Table

As part of each regular meeting of CHAOS, we have an informal show table. The intent is to show off your flowers and plants, and to allow others to enjoy them, too. In the spirit of informality, we have categories related to the number of plants you are growing – we don't want someone just starting to feel like they need to compete with the old pro.

Each meeting three people (usually the person leading the evaluation and the two who are standing nearest) are asked to look over the plants and select what strikes their collective fancy. We often have new people participate – it's a great ice breaker. So, one time the species plant aficionados will pick the tiny no-see-ums, and other times it just that one plant that really grabs your eye, or it's the monster plant with a bazillion blooms. At the end of the meeting the selected plants are briefly discussed and cultural tips for especially challenging plants are noted. By keeping it informal we want to encourage people to bring plants and share what it is that brings us all to an orchid meeting.