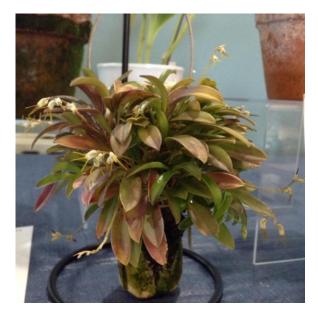

#### CHAOS Monthly Show Table

As part of each regular meeting of CHAOS, we have an informal show table. The intent is to show off your flowers and plants, and to allow others to enjoy them, too. In the spirit of informality, we have categories related to the number of plants you are growing – we don't want someone just starting to feel like they need to compete with the old pro.

Each meeting three people (usually the person leading the evaluation and the two who are standing nearest) are asked to look over the plants and select what strikes their collective fancy. We often have new people participate – it's a great ice breaker. So, one time the species plant aficionados will pick the tiny no-see-ums, and other times it just that one plant that really grabs your eye, or it's the monster plant with a bazillion blooms. At the end of the meeting the selected plants are briefly discussed and cultural tips for especially challenging plants are noted. By keeping it informal we want to encourage people to bring plants and share what it is that brings us all to an orchid meeting.