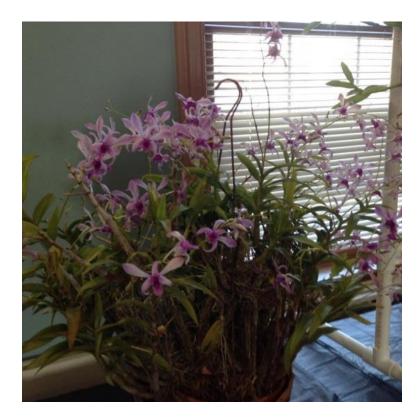

#### CHAOS Monthly Show Table

As part of each regular meeting of CHAOS, we have an informal show table. The intent is to show off your flowers and plants, and to allow others to enjoy them, too. In the spirit of informality, we have categories related to the number of plants you are growing – we don't want someone just starting to feel like they need to compete with the old pro.

Each meeting three people (usually the person leading the evaluation and the two who are standing nearest) are asked to look over the plants and select what strikes their collective fancy. We often have new people participate – it's a great ice breaker. So, one time the species plant aficionados will pick the tiny no-see-ums, and other times it just that one plant that really grabs your eye, or it's the monster plant with a bazillion blooms. At the end of the meeting the selected plants are briefly discussed and cultural tips for especially challenging plants are noted. By keeping it informal we want to encourage people to bring plants and share what it is that brings us all to an orchid meeting.